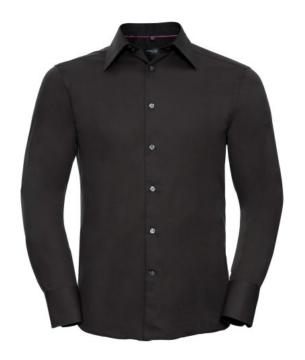

## **RUSSELL TENCEL FITTED MEN'S LONG SLEEVE SHIRT**

#### **Specification**

RUSSELL men's long sleeve shirt TENCEL FITTED. Our state-of-the-art shirt, designed for places where every detail matters. Modernly relaxed long sleeve, rounded edges, triangular side panel, dark pink ribbon along the neck, modern two-button cuff. 54% cotton / 46% Tencel Lyocell twill, 136 g / m2. Wash at 40 degrees. EASY CARE -dry fast, easy to iron. black 18/45/46