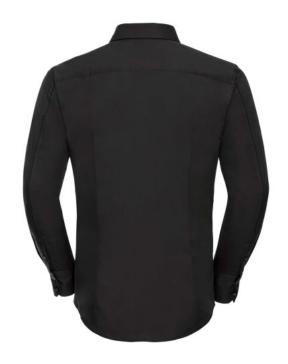

## **RUSSELL TENCEL FITTED MEN'S LONG SLEEVE SHIRT**

#### **Specification**

RUSSELL men's long sleeve shirt TENCEL FITTED. Our state-of-the-art shirt, designed for places where every detail matters. Modernly relaxed long sleeve, rounded edges, triangular side panel, dark pink ribbon along the neck, modern two-button cuff. 54% cotton / 46% Tencel Lyocell twill, 136 g / m2. Wash at 40 degrees. EASY CARE -dry fast, easy to iron. black 18/45/46