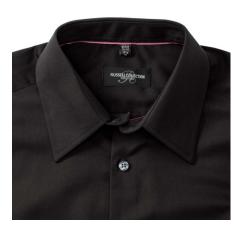

## **RUSSELL TENCEL FITTED MEN'S LONG SLEEVE SHIRT**

#### **Specification**

RUSSELL men's long sleeve shirt TENCEL FITTED. Our state-of-the-art shirt, designed for places where every detail matters. Modernly relaxed long sleeve, rounded edges, triangular side panel, dark pink ribbon along the neck, modern two-button cuff. 54% cotton / 46% Tencel Lyocell twill, 136 g / m2. Wash at 40 degrees. EASY CARE -dry fast, easy to iron. black 18/45/46